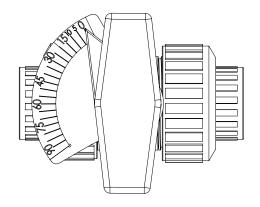

#### **ASSEMBLY INSTRUCTIONS:**

- If field retrofit, remove handle (item #2) from ball valve.
- First, with handle removed from valve, place the metering base (item #3) over the valve shaft and press down until it snaps onto ball valve shoulder.
- Second, align and press the metering pointer (item #4) onto the valve shaft. Screw the self-tapping fastener (item #5) through the hole on top of the metering pointer, firmly into the MBV shaft to secure the metering pointer.
- Finally, press the valve handle onto the metering pointer.
- The pointer will now indicate position of the ball. The valve begins to open at or near 15°, and is fully open at 90°. Adjust the handle to open/close the valve to increase/decrease the flow required.