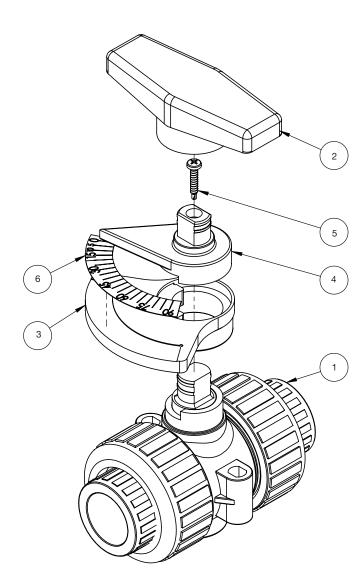

#### **ASSEMBLY INSTRUCTIONS:**

- If field retrofit, remove handle (item #2) from ball valve.
- First, with handle removed from valve, place the metering base (item #3) over the valve shaft and press down until it snaps onto ball valve shoulder.
- Second, align and press the metering pointer (item #4) onto the valve shaft. Screw the self-tapping fastener (item #5) through the hole on top of the metering pointer, firmly into the MBV shaft to secure the metering pointer.
- Finally, press the valve handle onto the metering pointer.
- The pointer will now indicate position of the ball. The valve begins to open at or near 15°, and is fully open at 90°. Adjust the handle to open/close the valve to increase/decrease the flow required.

| ITEM NO. | DESCRIPTION                            | QTY. |
|----------|----------------------------------------|------|
| 1        | BALL VALVE                             | 1    |
| 2        | MBV HANDLE                             | 1    |
| 3        | METERING BASE                          | 1    |
| 4        | METERING POINTER                       | 1    |
| 5        | DRILLING SCREW, PAN HEAD, #6-20 X 3/4" | 1    |
| 6        | METERING SCALE LABEL                   | 1    |