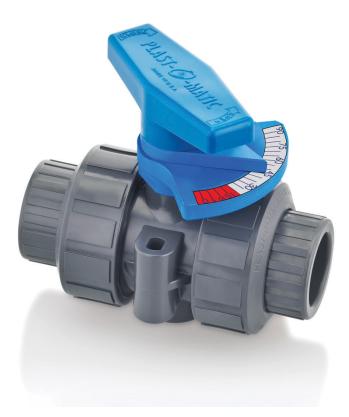

### **FEATURES:**

- For use with True Blue Ball Valves with or without ZC angle characterized balls, ½" 2 sizes.
- Available as complete valve assembly or as kit for field retrofit.
- Metering parts fabricated from corrosion-resistant thermoplastic.

#### **ASSEMBLY INSTRUCTIONS:**

- If field retrofit, remove handle (item #2) from ball valve.
- First, with handle removed from valve, place the metering base (item #3) over the valve shaft and press down until it snaps onto ball valve shoulder.
- Second, align and press the metering pointer (item #4) onto the valve shaft. Screw the self-tapping fastener (item #5) through the hole on top of the metering pointer, firmly into the MBV shaft to secure the metering pointer.
- Finally, press the valve handle onto the metering pointer.
- The pointer will now indicate position of the ball. The valve begins to open at or near 15°, and is fully open at 90°. Adjust the handle to open/close the valve to increase/decrease the flow required.