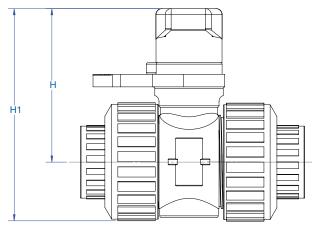

|            | BALL VALVE            | Н   |       | H1  |       |
|------------|-----------------------|-----|-------|-----|-------|
| KIT NUMBER | SIZE                  | IN. | MM.   | IN. | MM.   |
| MBVM-1.2   | 1/2"                  | 2.4 | 60.4  | 3.4 | 85.8  |
| MBVM-1.6   | <sup>3</sup> ⁄4" - 1" | 3.2 | 81.0  | 4.4 | 112.3 |
| MBVM-2.5   | 1¼" - 2"              | 4.2 | 107.5 | 6.3 | 159.2 |